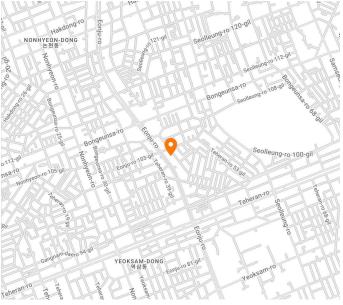

The Digital Edge SEL1 data center is strategically located in the Gangnam district. It is one of the most network dense locations in the Seoul metro area with excellent dark fiber capacity coming into the building from multiple incumbent telcos and a balanced mix of local and international carriers.

SEL1 is a corner stone of our carrier neutral platform in Korea. Following upgrade works, SEL1 will also support 4KVA per cabinet and lower PUE, providing enhanced operational efficiency. The SEL1 building is in front of Gate 4, Yeoksam Station, Line No. 2, which is the major subway line of the Seoul metro. It offers convenient access to a variety of transport methods and flexible accommodation in the area for international visitors.

- \* Carrier Neutral
- \* Most network dense data center

**Address** 646-1 Yeoksam-dong, Gangnam-gu, Seoul, South Korea

(**▶**37.5074, 127.0342)

Global Service Desk +1 888 633 4033 Contacts

Local toll-free number +82 80 880 0219

support.kr@digitaledgedc.com

Located in the Central Business District of Gangnam Access

1min walk from Yeoksam (Gangnam district) metro station. 1.5hrs drive from Incheon International Airport.